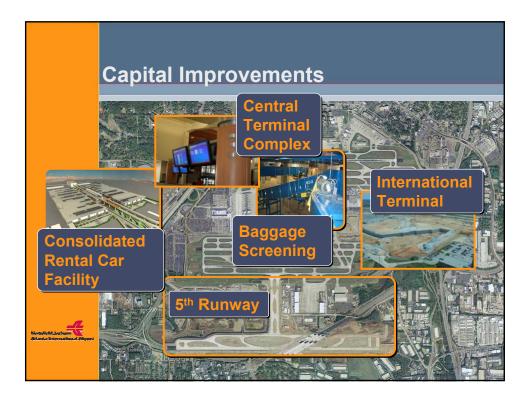

| Entertainment                                           | \$ 845.2                                  | 15,936  |  |  |  |
|                                        | Retail                                                  | \$1,916.8                                 | 37,303  |  |  |  |
| 4                                      | Local Transportation                                    | \$ 735.1                                  | 7,672   |  |  |  |
| nteletistik in internetinen i Alippe I | Total                                                   | \$7,731.6                                 | 127,229 |  |  |  |
|                                        |                                                         |                                           |         |  |  |  |