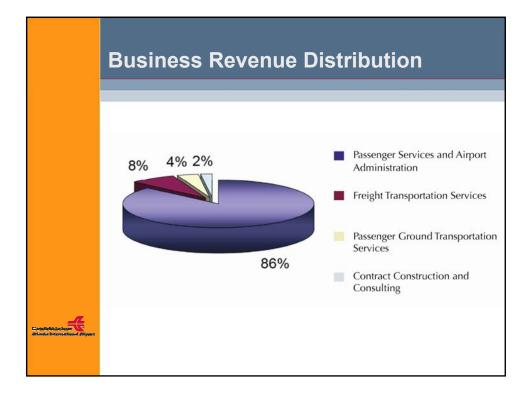

| Business Revenue (in millions) |                      |                     |                 |                   |
|-----------------|--------------------------------|----------------------|---------------------|-----------------|-------------------|
|                 |                                | Airport<br>Generated | Visitor<br>Industry | Related<br>Jobs | Total<br>Earnings |
|                 | Direct                         | \$10,585.9           | \$7,731.6           | \$5,148.9       | \$23,466.5        |
|                 |                                |                      |                     |                 |                   |
| Martelet Astron |                                |                      |                     |                 |                   |







|                | Taxes (in millions)             |                    |
|----------------|---------------------------------|--------------------|
|                | Type of Tax                     | Total Tax Revenues |
|                | Municipal                       | \$506.4            |
|                | County                          | \$254.4            |
|                | State                           | \$576.2            |
|                | Immigration and Naturalization  | \$23.6             |
|                | International Arrival/Departure | \$95.0             |
|                | Domestic Passenger Taxes        | \$459.3            |
|                | U.S. Customs (freight)          | \$676.4            |
| alleft Lasters | Total Tax Revenue               | \