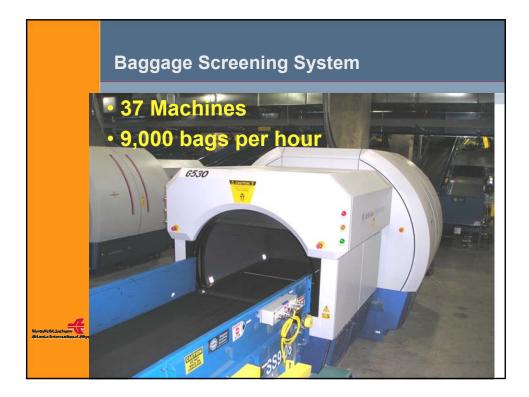

| Entertainment                                           | \$ 845.2                                  | 15,936  |  |  |  |
|                                        | Retail                                                  | \$1,916.8                                 | 37,303  |  |  |  |
| 4                                      | Local Transportation                                    | \$ 735.1                                  | 7,672   |  |  |  |
| nteletistik in internetinen i Alippe I | Total                                                   | \$7,731.6                                 | 127,229 |  |  |  |
|                                        |                                                         |                                           |         |  |  |  |