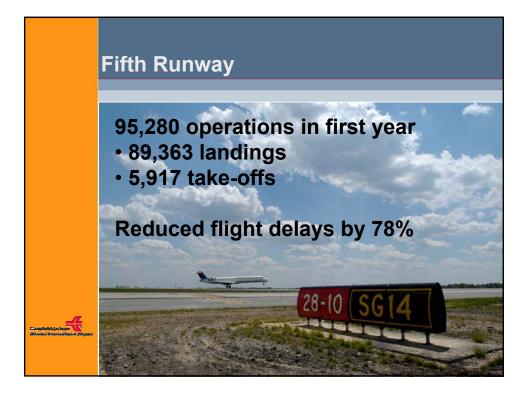

| Entertainment                                           | \$ 845.2                                  | 15,936  |  |  |  |
|                                        | Retail                                                  | \$1,916.8                                 | 37,303  |  |  |  |
| 4                                      | Local Transportation                                    | \$ 735.1                                  | 7,672   |  |  |  |
| nteletistik in internetinen i Alippe I | Total                                                   | \$7,731.6                                 | 127,229 |  |  |  |
|                                        |                                                         |                                           |         |  |  |  |