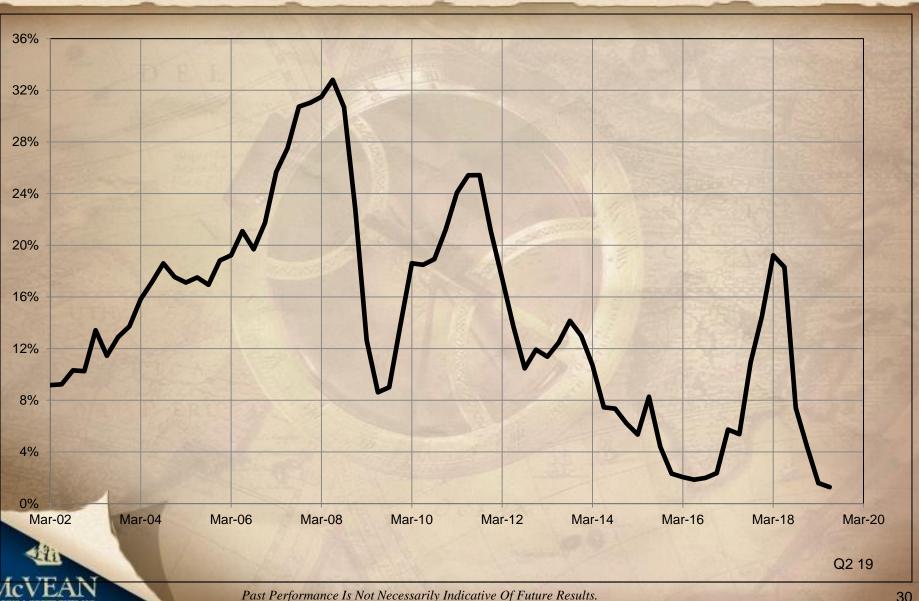

#### **CHINA NOMINAL GDP GROWTH IN US\$ CURRENT QUARTER % CHANGE FROM YEAR AGO**