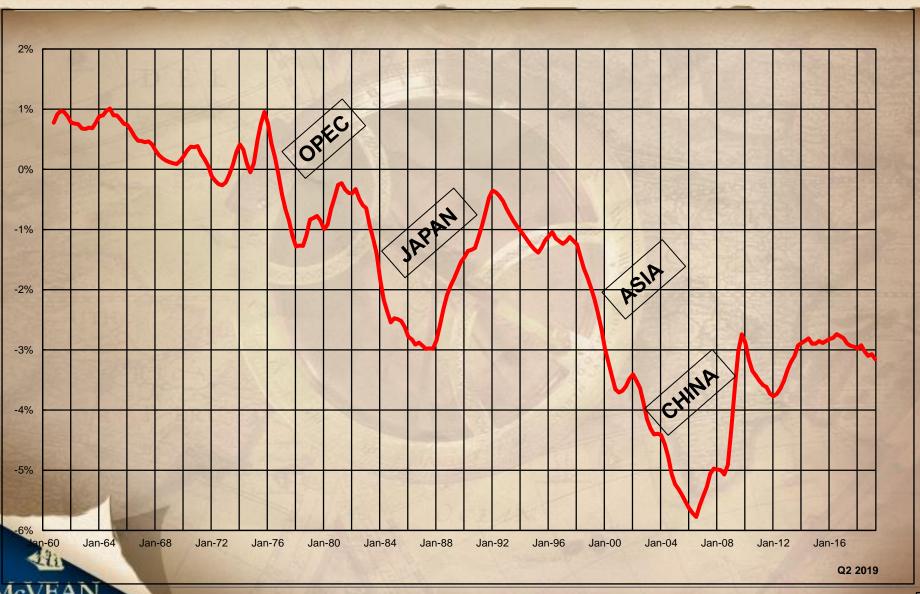

#### US TRADE BALANCE AS A % OF GDP 4 QTR AVERAGE

Past Performance Is Not Necessarily Indicative Of Future Results.

INVESTMENTS, 114