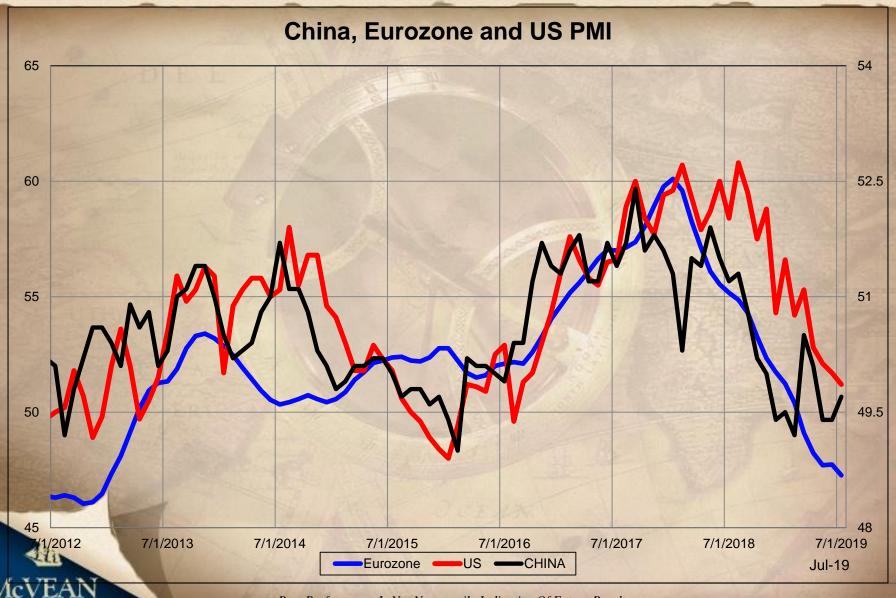

|            |            |



### **CHINA CREDIT LEADS THE WORLD ECONOMY**



# CHINA FISCAL STIMULUS IS BECOMING A FLOOD

- Infrastructure -- mostly high speed rail -- raised by \$80 billion
- Middle class income taxes and new deductions for key services
- Lowered interest rates and reserve requirements
- Pulled forward \$220 billion in state government lending
- Small business loans increased
- Tariffs reduced (even for US) and export rebates increased
- Promised \$300 billion in stimulus at National Congress
- Cut VAT from 1% to 3% depending on product
- \$45 billion in new tax and fee reductions passed on April 15<sup>th</sup>
- Changed definition of prime rate to lower costs for SME
- Cumulative over 4% of GDP since mid-2018



### **CHINA LEADS THE GLOBAL MANUFACTURING**



### **CHINA & US EQUITIES ARE REBOUNDING**



#### CHINESE RAILROAD FREIGHT VS ELECTRICITY PRODUCTION 3 MONTH AVERAGE % CHANGE FROM YEAR AGO 3 MONTH AVERAGE



#### CHINA EXPORTS VS IMPORTS 6 MONTH AVERAGE %CH FROM 6 MONTH AVERAGE YEAR AGO



Past Performance Is Not Necessarily Indicative Of Future Results.

### **CHINESE PPI IS BOTTOMING**



### **MANAGING THE FREE FLOATING YUAN**



#### **CHINA NOMINAL GDP GROWTH IN US\$ CURRENT QUARTER % CHANGE FROM YEAR AGO**



#### **CRUDE OIL**



### **COPPER VS SOYBEANS**