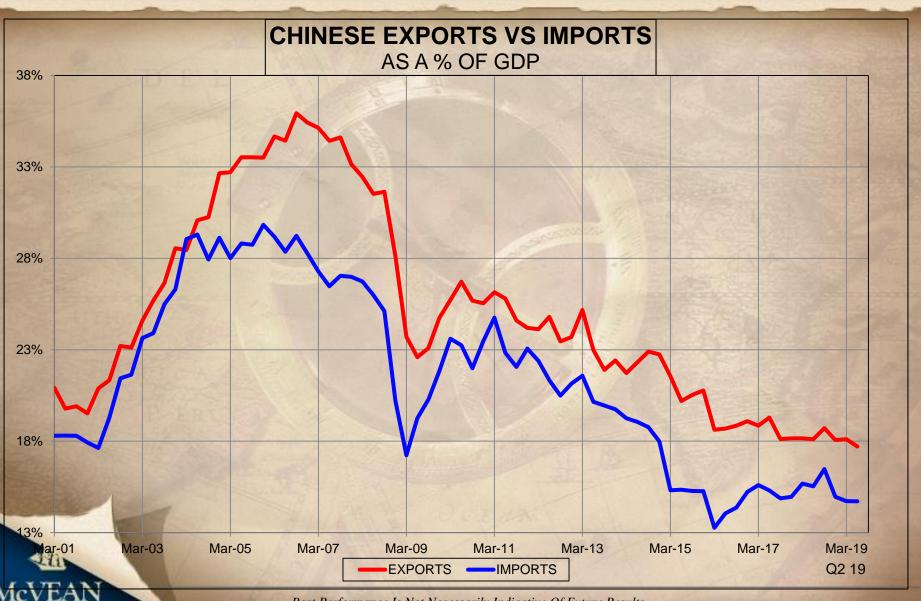

### **CHINA SHIFTS TO DOMESTIC FOCUS**

Past Performance Is Not Necessarily Indicative Of Future Results.