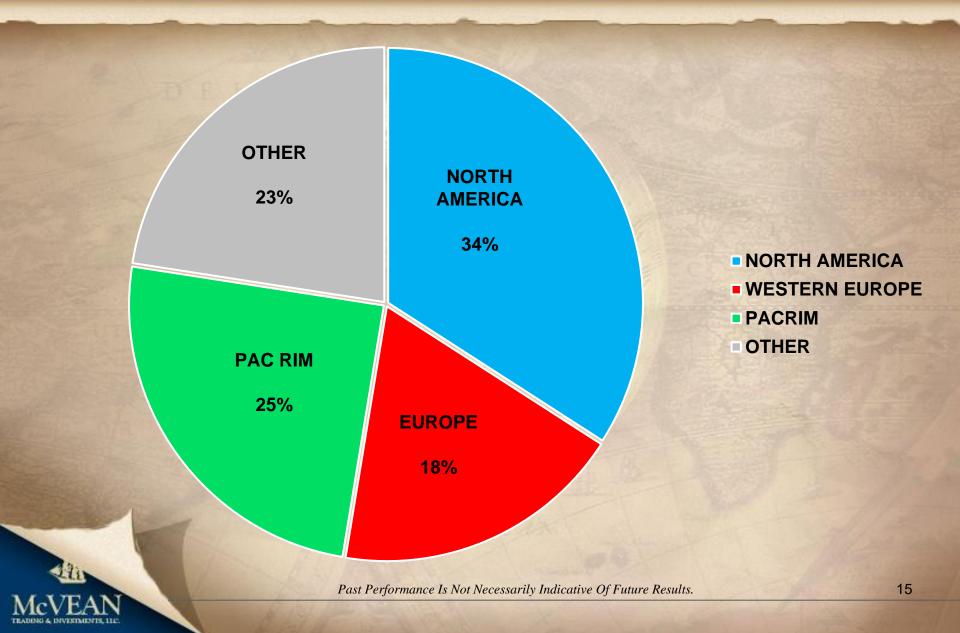

PER IS WHAT DRIVES IMPORTS**



### **CHINA SHIFTS TO DOMESTIC FOCUS**



Past Performance Is Not Necessarily Indicative Of Future Results.

### **PRIVATE SECTOR BEARS THE BURDEN**



Past Performance Is Not Necessarily Indicative Of Future Results.

### US FIRMS THAT DEPEND ON FOREIGN SALES ARE ALREADY HURTING





### SOE PROFIT ARE CHINA'S SAFETY NET



## CHINA IS INTRODUCING RISK INTO THE SYSTEM

#### Broken Vows

More companies in China can't repay.

#### **Bond market defaults**



\*Data as of June Note: 10 billion yuan=\$1.4 billion Sources: Wind (defaults); Supreme People's Court



#### Source: Wall Street Journal



Past Performance Is Not Necessarily Indicative Of Future Results.

#### 2016 CHINA + HONG KONG EXPORT PIE \$2.0 TRILLION



#### 2016 US EXPORT PIE \$1.5 TRILLION



#### THIS IS THE TARIFF ROUND CHINA FEARED MOST

### YOU START WITH THE LOW HANGING FRUIT





### **FURTHER TARIFFS WILL LIFT US PRICES**



### **THE NEXT \$325 B LANDS OUTSIDE CHINA**



### **CURRENT EXPORTERS OF INDUSTRY**

| P            | ER CAPIT | A PC | OPULATIC     | N | GDP        |
|--------------|----------|------|--------------|---|------------|
|              | INCOME   | (1   | MILLIONS     | ) | (BILLIONS) |
| US Northeast | 70541    |      | 63948        |   | 4511.0     |
| US West      | 67881    |      | 52704        |   | 3577.6     |
| US Midwest   | 56477    |      | 58673        |   | 3313.7     |
| US Resource  | 56042    |      | 63631        |   | 3566.0     |
| Germany      | 48669    |      | 82439        |   | 4012.2     |
| US South     | 48621    |