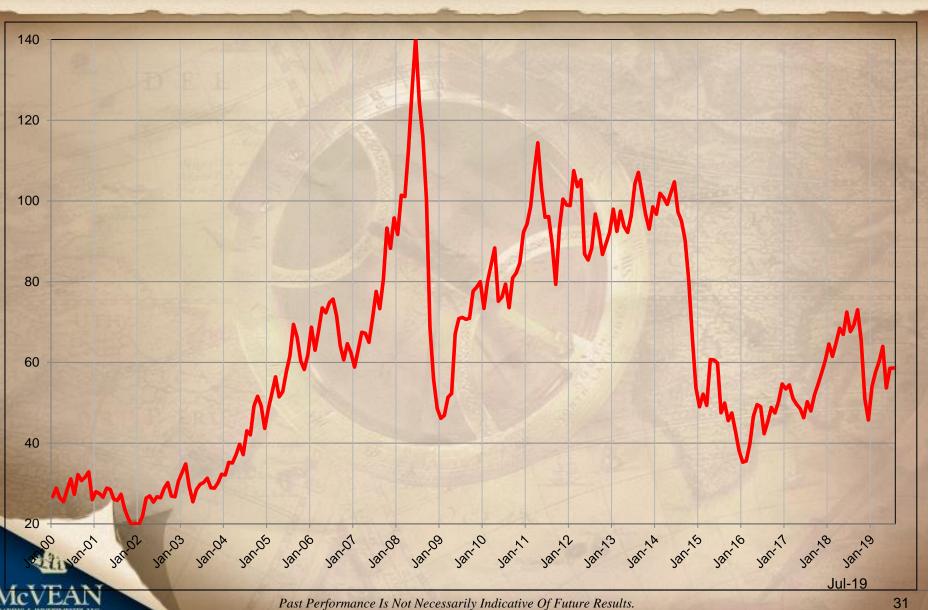

in stimulus at National Congress
- Cut VAT from 1% to 3% depending on product
- \$45 billion in new tax and fee reductions passed on April 15<sup>th</sup>
- Changed definition of prime rate to lower costs for SME
- Cumulative over 4% of GDP since mid-2018



### **CHINA LEADS THE GLOBAL MANUFACTURING**



### **CHINA & US EQUITIES ARE REBOUNDING**



#### CHINESE RAILROAD FREIGHT VS ELECTRICITY PRODUCTION 3 MONTH AVERAGE % CHANGE FROM YEAR AGO 3 MONTH AVERAGE



#### CHINA EXPORTS VS IMPORTS 6 MONTH AVERAGE %CH FROM 6 MONTH AVERAGE YEAR AGO



Past Performance Is Not Necessarily Indicative Of Future Results.

### **CHINESE PPI IS BOTTOMING**



### **MANAGING THE FREE FLOATING YUAN**



#### **CHINA NOMINAL GDP GROWTH IN US\$ CURRENT QUARTER % CHANGE FROM YEAR AGO**



#### **CRUDE OIL**



### **COPPER VS SOYBEANS**