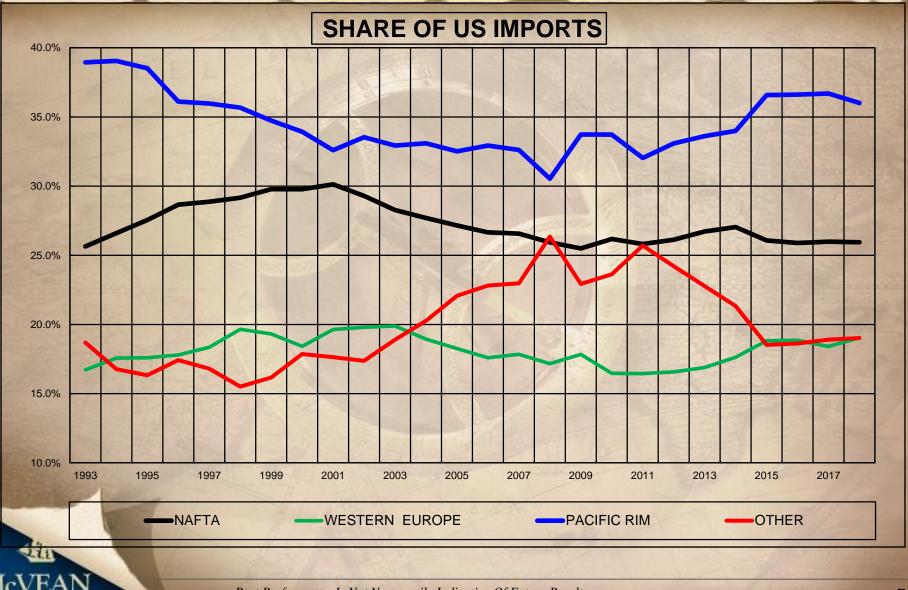

# NAFTA AND WTO HAD LITTLE EFFECT ON TRADE

Past Performance Is Not Necessarily Indicative Of Future Results.