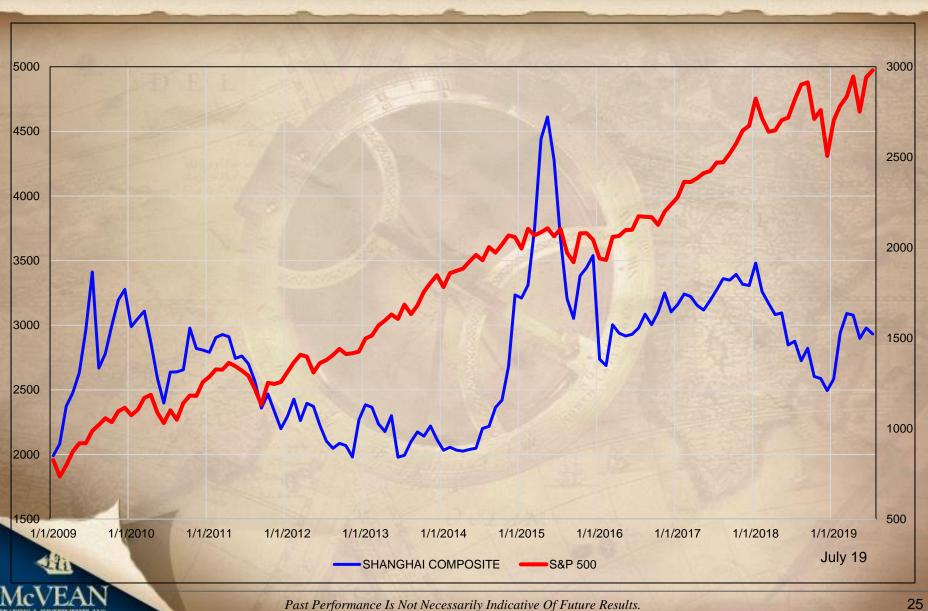

*CHINA CREDIT LEADS THE WORLD ECONOMY**



# CHINA FISCAL STIMULUS IS BECOMING A FLOOD

- Infrastructure -- mostly high speed rail -- raised by \$80 billion
- Middle class income taxes and new deductions for key services
- Lowered interest rates and reserve requirements
- Pulled forward \$220 billion in state government lending
- Small business loans increased
- Tariffs reduced (even for US) and export rebates increased
- Promised \$300 billion in stimulus at National Congress
- Cut VAT from 1% to 3% depending on product
- \$45 billion in new tax and fee reductions passed on April 15<sup>th</sup>
- Changed definition of prime rate to lower costs for SME
- Cumulative over 4% of GDP since mid-2018



### **CHINA LEADS THE GLOBAL MANUFACTURING**



### **CHINA & US EQUITIES ARE REBOUNDING**



#### CHINESE RAILROAD FREIGHT VS ELECTRICITY PRODUCTION 3 MONTH AVERAGE % CHANGE FROM YEAR AGO 3 MONTH AVERAGE



#### CHINA EXPORTS VS IMPORTS 6 MONTH AVERAGE %CH FROM 6 MONTH AVERAGE YEAR AGO



Past Performance Is Not Necessarily Indicative Of Future Results.

### **CHINESE PPI IS BOTTOMING**



### **MANAGING THE FREE FLOATING YUAN**



#### **CHINA NOMINAL GDP GROWTH IN US\$ CURRENT QUARTER % CHANGE FROM YEAR AGO**



#### **CRUDE OIL**



### **COPPER VS SOYBEANS**