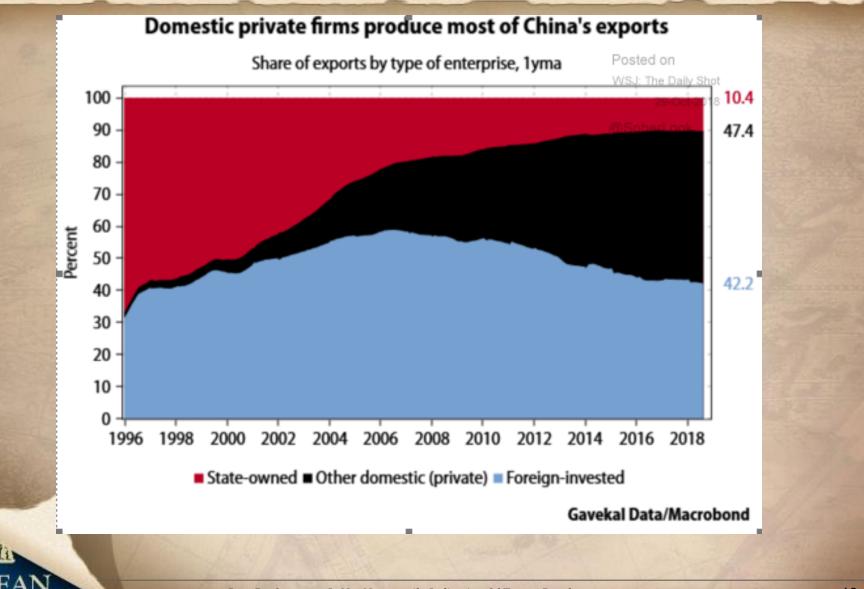

### **PRIVATE SECTOR BEARS THE BURDEN**

Past Performance Is Not Necessarily Indicative Of Future Results.