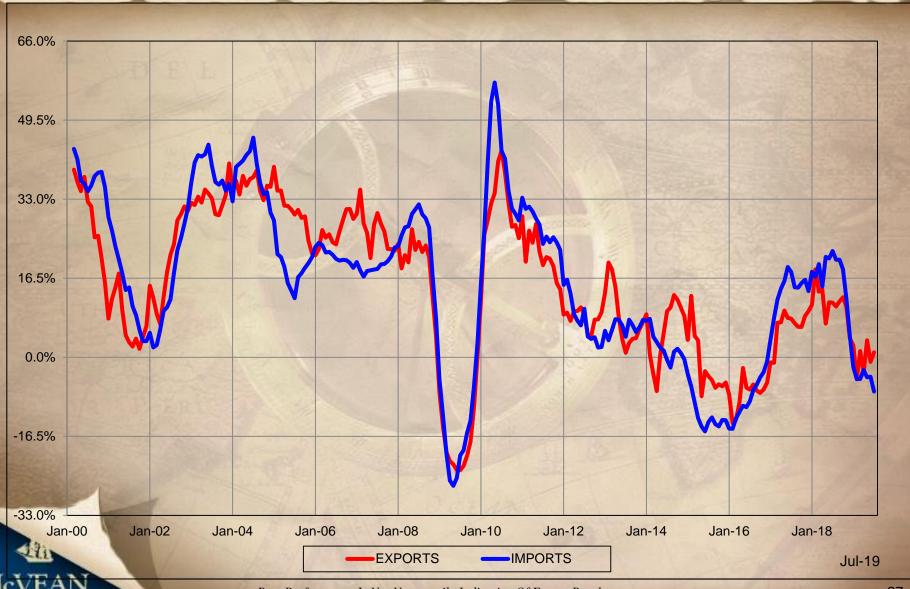

#### CHINA EXPORTS VS IMPORTS 6 MONTH AVERAGE %CH FROM 6 MONTH AVERAGE YEAR AGO

Past Performance Is Not Necessarily Indicative Of Future Results.