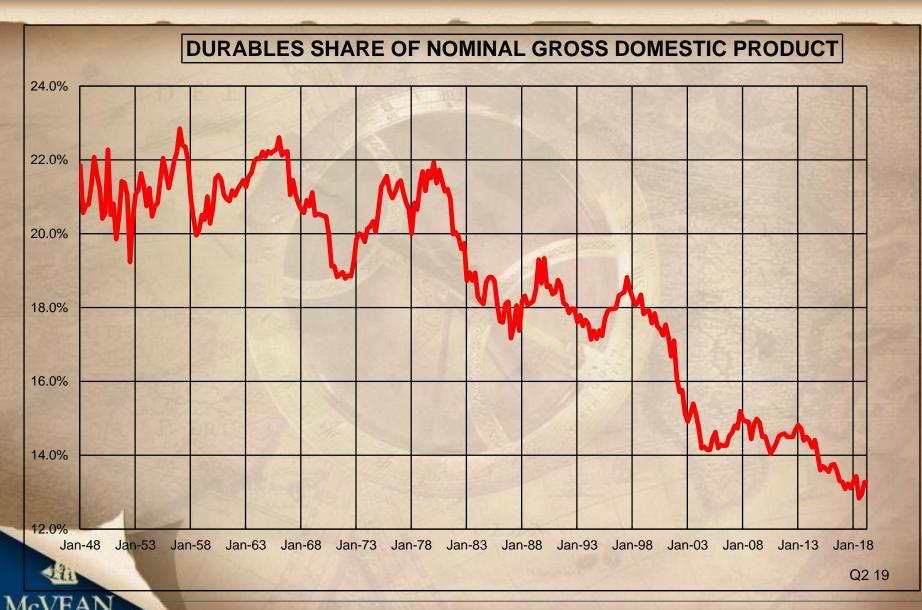

# MCVEAN Trading & Investments, LLC

## **CHINA OUTLOOK**

ATLANTA, GA AUGUST 28, 2019

# **Michael Drury**

Chief Economist McVean Trading and Investments, LLC



Past Performance Is Not Necessarily Indicative Of Future Results.

### **U.S. NATIONAL ECONOMY CIRCA 1982**



## **GLOBAL ECONOMY TODAY**



#### 2018 GLOBAL GDP \$86.0 TRILLION



### **SHARES OF GLOBAL GDP**





Past Performance Is Not Necessarily Indicative Of Future Results.

Source: IMF/McVean

#### US TRADE BALANCE AS A % OF GDP 4 QTR AVERAGE



Past Performance Is Not Necessarily Indicative Of Future Results.

INVESTMENTS, 114

### **DURABLES UNLIKELY TO CAUSE A RECESSION**





# NAFTA AND WTO HAD LITTLE EFFECT ON TRADE



Past Performance Is Not Necessarily Indicative Of Future Results.

# **CHEAPER IS WHAT DRIVES IMPORTS**



### **CHINA SHIFTS TO DOMESTIC FOCUS**



Past Performance Is Not Necessarily Indicative Of Future Results.

### **PRIVATE SECTOR BEARS THE BURDEN**



Past Performance Is Not Necessarily Indicative Of Future Results.

### US FIRMS THAT DEPEND ON FOREIGN SALES ARE ALREADY HURTING





### SOE PROFIT ARE CHINA'S SAFETY NET



## CHINA IS INTRODUCING RISK INTO THE SYSTEM

#### Broken Vows

More companies in China can't repay.

#### **Bond market defaults**



\*Data as of June Note: 10 billion yuan=\$1.4 billion Sources: Wind (defaults); Supreme People's Court



#### Source: Wall Street Journal



Past Performance Is Not Necessarily Ind