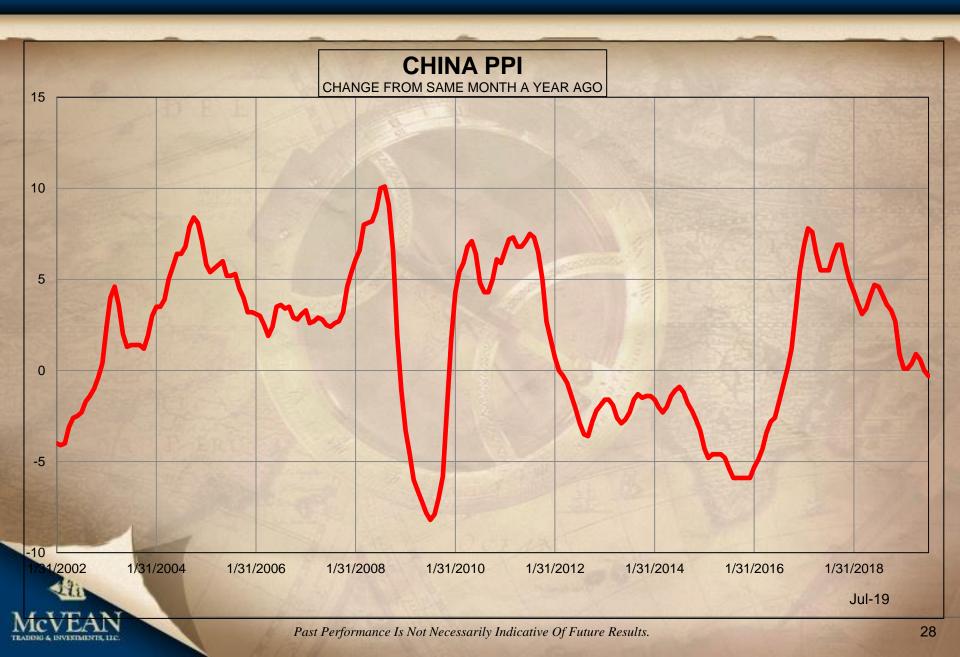

n in state government lending
- Small business loans increased
- Tariffs reduced (even for US) and export rebates increased
- Promised \$300 billion in stimulus at National Congress
- Cut VAT from 1% to 3% depending on product
- \$45 billion in new tax and fee reductions passed on April 15<sup>th</sup>
- Changed definition of prime rate to lower costs for SME
- Cumulative over 4% of GDP since mid-2018



### **CHINA LEADS THE GLOBAL MANUFACTURING**



### **CHINA & US EQUITIES ARE REBOUNDING**



#### CHINESE RAILROAD FREIGHT VS ELECTRICITY PRODUCTION 3 MONTH AVERAGE % CHANGE FROM YEAR AGO 3 MONTH AVERAGE



#### CHINA EXPORTS VS IMPORTS 6 MONTH AVERAGE %CH FROM 6 MONTH AVERAGE YEAR AGO



Past Performance Is Not Necessarily Indicative Of Future Results.

### **CHINESE PPI IS BOTTOMING**



### **MANAGING THE FREE FLOATING YUAN**



#### **CHINA NOMINAL GDP GROWTH IN US\$ CURRENT QUARTER % CHANGE FROM YEAR AGO**



#### **CRUDE OIL**



### **COPPER VS SOYBEANS**