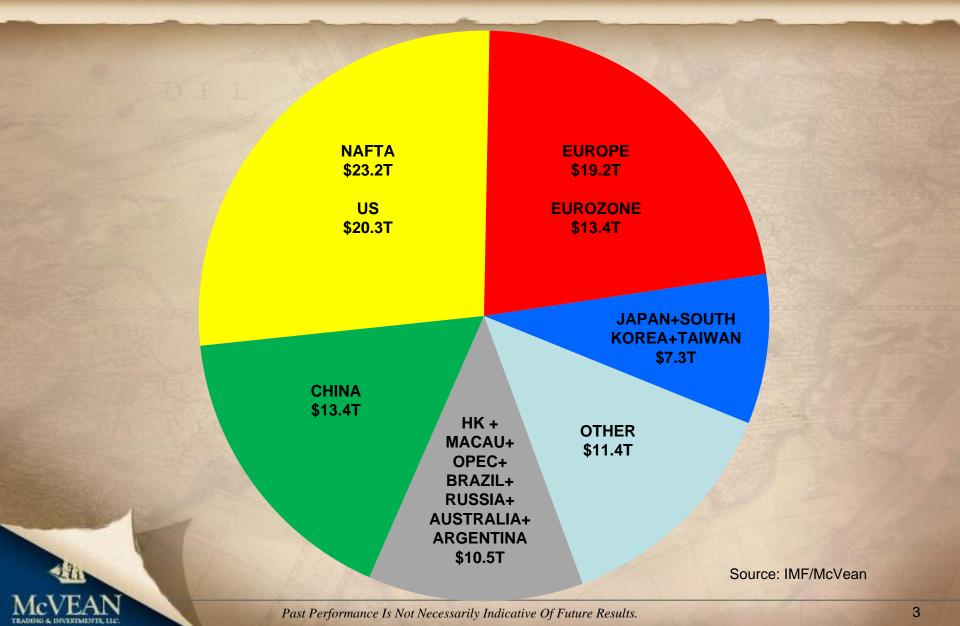

## **GLOBAL ECONOMY TODAY**

#### 2018 GLOBAL GDP \$86.0 TRILLION

### **SHARES OF GLOBAL GDP**

Past Performance Is Not Necessarily Indicative Of Future Results.

Source: IMF/McVean