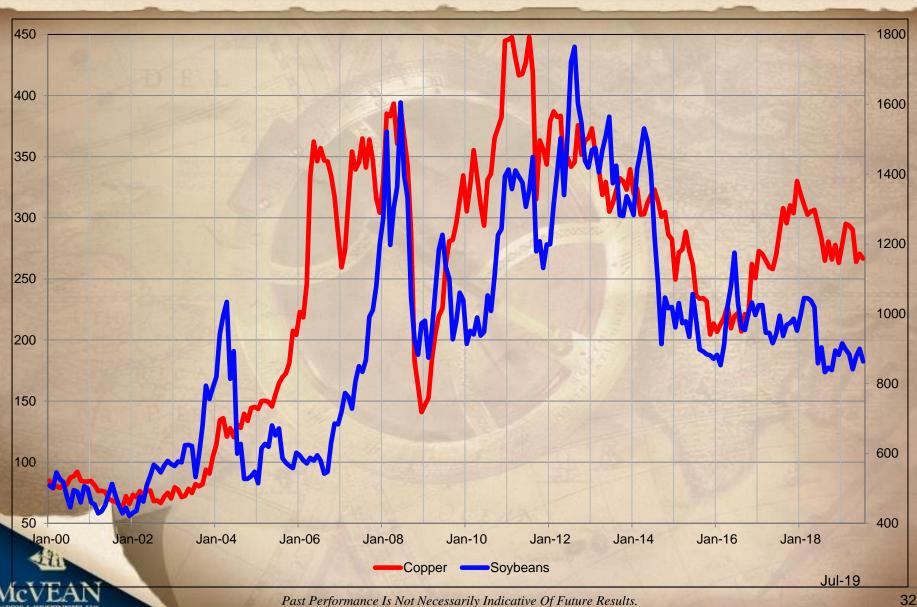

ss
- Cut VAT from 1% to 3% depending on product
- \$45 billion in new tax and fee reductions passed on April 15<sup>th</sup>
- Changed definition of prime rate to lower costs for SME
- Cumulative over 4% of GDP since mid-2018



### **CHINA LEADS THE GLOBAL MANUFACTURING**



### **CHINA & US EQUITIES ARE REBOUNDING**



#### CHINESE RAILROAD FREIGHT VS ELECTRICITY PRODUCTION 3 MONTH AVERAGE % CHANGE FROM YEAR AGO 3 MONTH AVERAGE



#### CHINA EXPORTS VS IMPORTS 6 MONTH AVERAGE %CH FROM 6 MONTH AVERAGE YEAR AGO



Past Performance Is Not Necessarily Indicative Of Future Results.

### **CHINESE PPI IS BOTTOMING**



### **MANAGING THE FREE FLOATING YUAN**



#### **CHINA NOMINAL GDP GROWTH IN US\$ CURRENT QUARTER % CHANGE FROM YEAR AGO**



#### **CRUDE OIL**



### **COPPER VS SOYBEANS**