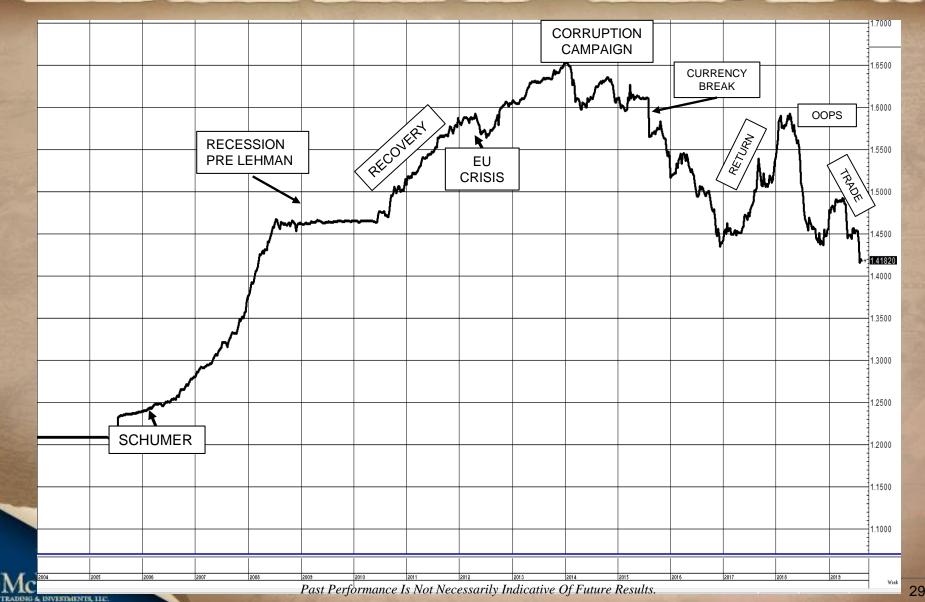

ess loans increased
- Tariffs reduced (even for US) and export rebates increased
- Promised \$300 billion in stimulus at National Congress
- Cut VAT from 1% to 3% depending on product
- \$45 billion in new tax and fee reductions passed on April 15<sup>th</sup>
- Changed definition of prime rate to lower costs for SME
- Cumulative over 4% of GDP since mid-2018



### **CHINA LEADS THE GLOBAL MANUFACTURING**



### **CHINA & US EQUITIES ARE REBOUNDING**



#### CHINESE RAILROAD FREIGHT VS ELECTRICITY PRODUCTION 3 MONTH AVERAGE % CHANGE FROM YEAR AGO 3 MONTH AVERAGE



#### CHINA EXPORTS VS IMPORTS 6 MONTH AVERAGE %CH FROM 6 MONTH AVERAGE YEAR AGO



Past Performance Is Not Necessarily Indicative Of Future Results.

### **CHINESE PPI IS BOTTOMING**



### **MANAGING THE FREE FLOATING YUAN**



#### **CHINA NOMINAL GDP GROWTH IN US\$ CURRENT QUARTER % CHANGE FROM YEAR AGO**



#### **CRUDE OIL**



### **COPPER VS SOYBEANS**