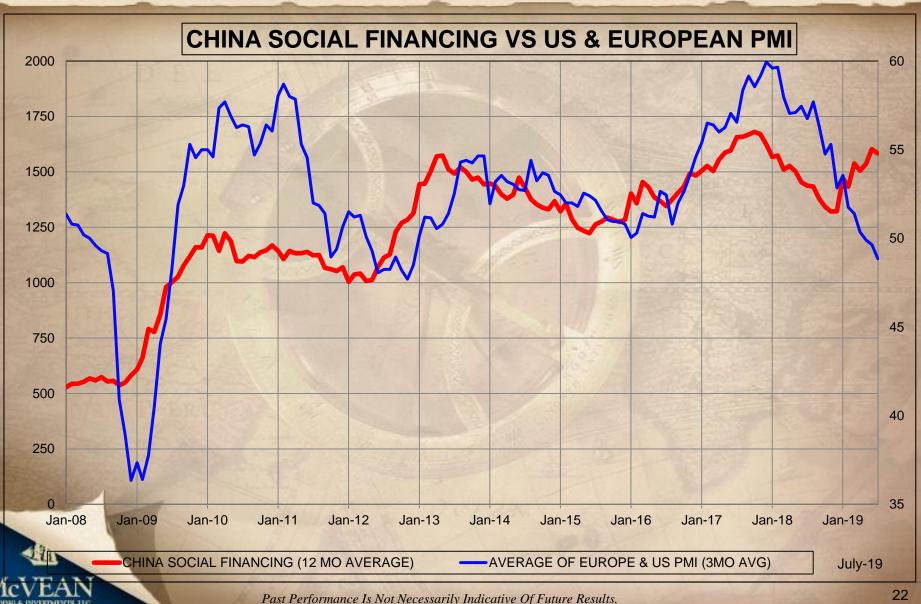

|            |            |



### **CHINA CREDIT LEADS THE WORLD ECONOMY**



# CHINA FISCAL STIMULUS IS BECOMING A FLOOD

- Infrastructure -- mostly high speed rail -- raised by \$80 billion
- Middle class income taxes and new deductions for key services
- Lowered interest rates and reserve requirements
- Pulled forward \$220 billion in state government lending
- Small business loans increased
- Tariffs reduced (even for US) and export rebates increased
- Promised \$300 billion in stimulus at National Congress
- Cut VAT from 1% to 3% depending on product
- \$45 billion in new tax and fee reductions passed on April 15<sup>th</sup>
- Changed definition of prime rate to lower costs for SME
- Cumulative over 4% of GDP since mid-2018



### **CHINA LEADS THE GLOBAL MANUFACTURING**



### **CHINA & US EQUITIES ARE REBOUNDING**



#### CHINESE RAILROAD FREIGHT VS ELECTR