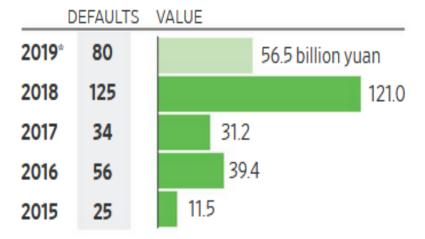

#### Broken Vows

More companies in China can't repay.

#### **Bond market defaults**

\*Data as of June Note: 10 billion yuan=\$1.4 billion Sources: Wind (defaults); Supreme People's Court

#### Source: Wall Street Journal

Past Performance Is Not Necessarily Indicative Of Future Results.