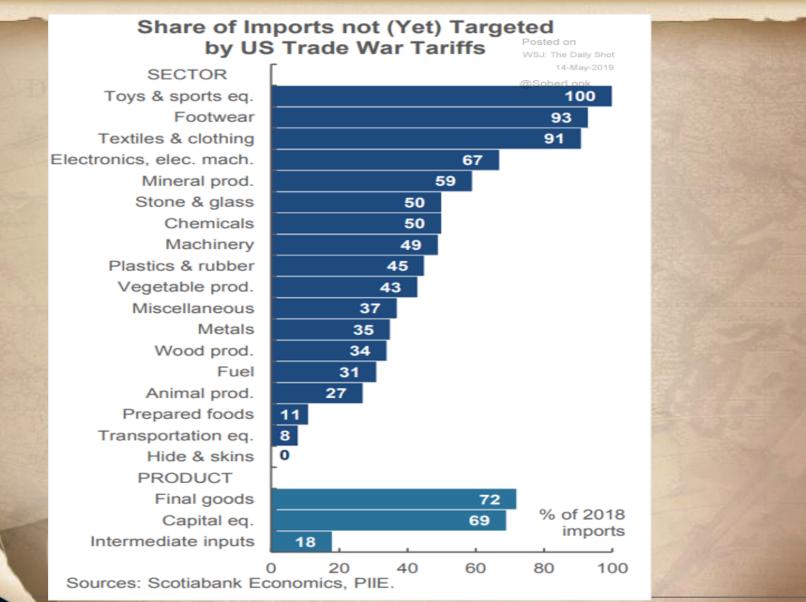

## **PRIVATE SECTOR BEARS THE BURDEN**



Past Performance Is Not Necessarily Indicative Of Future Results.

### US FIRMS THAT DEPEND ON FOREIGN SALES ARE ALREADY HURTING





### SOE PROFIT ARE CHINA'S SAFETY NET



## CHINA IS INTRODUCING RISK INTO THE SYSTEM

#### Broken Vows

More companies in China can't repay.

#### **Bond market defaults**



\*Data as of June Note: 10 billion yuan=\$1.4 billion Sources: Wind (defaults); Supreme People's Court



#### Source: Wall Street Journal



Past Performance Is Not Necessarily Indicative Of Future Results.

#### 2016 CHINA + HONG KONG EXPORT PIE \$2.0 TRILLION



#### 2016 US EXPORT PIE \$1.5 TRILLION



#### THIS IS THE TARIFF ROUND CHINA FEARED MOST

### YOU START WITH THE LOW HANGING FRUIT





### **FURTHER TARIFFS WILL LIFT US PRICES**



### **THE NEXT \$325 B LANDS OUTSIDE CHINA**



### **CURRENT EXPORTERS OF INDUSTRY**

| P            | ER CAPIT | A PC | OPULATIC     | N | GDP        |
|--------------|----------|------|--------------|---|------------|
|              | INCOME   | (1   | MILLIONS     | ) | (BILLIONS) |
| US Northeast | 70541    |      | 63948        |   | 4511.0     |
| US West      | 67881    |      | 52704        |   | 3577.6     |
| US Midwest   | 56477    |      | 58673        |   | 3313.7     |
| US Resource  | 56042    |      | 63631        |   | 3566.0     |
| Germany      | 48669    |      | 82439        |   | 4012.2     |
| US South     | 48621    |      | 88340        |   | 4295.2     |
| France       | 42930    |      | 65481        |   | 2811.1     |
| U.K.         | 42260    |      | 66959