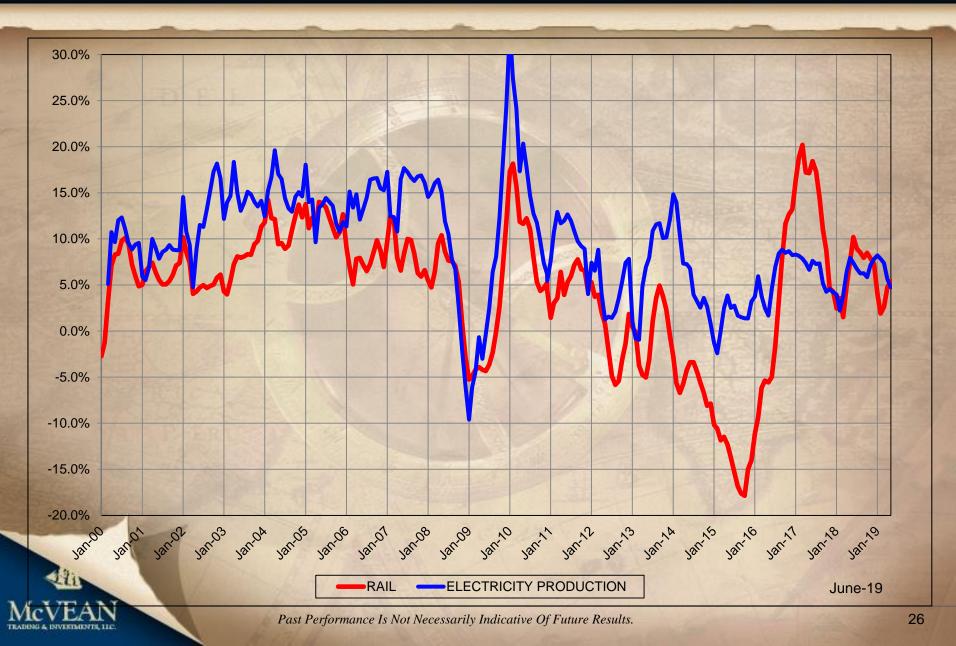

#### CHINESE RAILROAD FREIGHT VS ELECTRICITY PRODUCTION 3 MONTH AVERAGE % CHANGE FROM YEAR AGO 3 MONTH AVERAGE