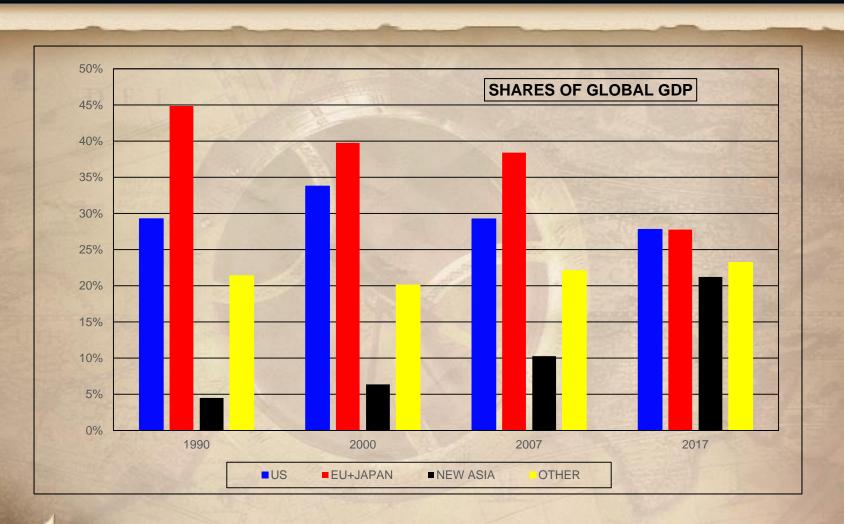

### **SHARES OF GLOBAL GDP**

Past Performance Is Not Necessarily Indicative Of Future Results.

Source: IMF/McVean